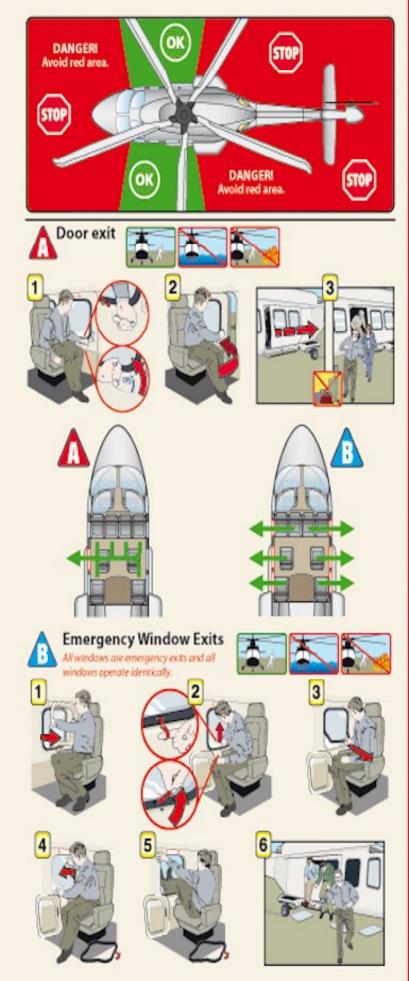

|
|   | <ul> <li>All movement at crews direction</li> </ul>                                                  |
|   | <ul> <li>No loose items (hats, scarves etc.)</li> </ul>                                              |
|   | <ul> <li>Nothing above head level</li> </ul>                                                         |
|   | No cell phone use                                                                                    |
| 3 | EMERGENCY PROCEDURES                                                                                 |
|   | <ul> <li>Take all directions from aircrew</li> </ul>                                                 |
|   | <ul> <li>Assume the crash position</li> </ul>                                                        |

## AgustaWestland AW139