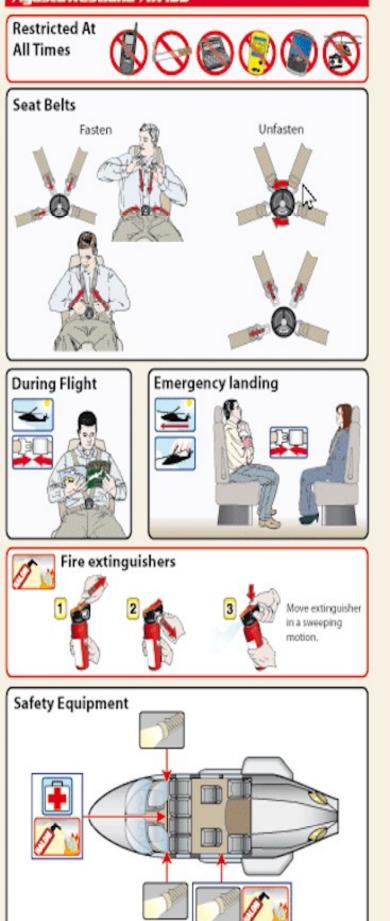

|
|   | <ul> <li>All movement at crews direction</li> </ul>                                                  |
|   | <ul> <li>No loose items (hats, scarves etc.)</li> </ul>                                              |
|   | <ul> <li>Nothing above head level</li> </ul>                                                         |
|   | No cell phone use                                                                                    |
| 3 | EMERGENCY PROCEDURES                                                                                 |
|   | <ul> <li>Take all directions from aircrew</li> </ul>                                                 |
|   | <ul> <li>Assume the crash position</li> </ul>                                                        |

## AgustaWestland AW139